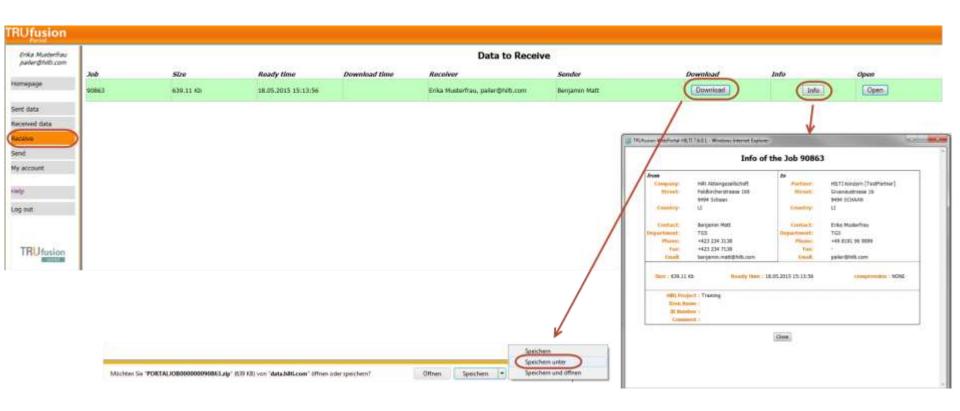

000_06.jt                      | 20.74 Kb     | 23.01.2014 17:55:11            |  |
| 760                                  | 44 327515UNM000_02.jt                      | 55.01 Kb     | 23.01.2014 17:55:11            |  |
| 759                                  | 12 Monaco Franze - Der ewige Stenz_02.txt  | 251.00 bytes | 18.01.2014 15:46:03            |  |
| 759                                  | 112 Monaco Franze - Der ewige Stenz_03.log | 23.48 Kb     | 18.01.2014 15:46:03            |  |
| TRU fusion 72                        | 97 boxed-zylinder.stp                      | 12.73 Kb     | 16.09.2013 09:42:54            |  |
| portal 72                            | 97 platte-kpl.stp                          | 15.27 Kb     | 16.09.2013 09:42:54            |  |



#### **Receive Documents**





# Thank you for your attention!