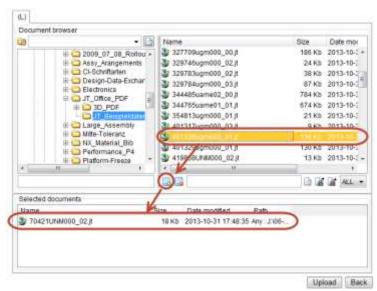

|                                                  |                                                         |                                                |
|-----------------------------------------------------------------------------------------------------------------|--------------------------------------------------|---------------------------------------------------------|------------------------------------------------|
| Recipient :     Email :     Project :     Hilti Project :     Item Name :     IB Number :     Project manager : | Matt Benjamin benjamin.matt@hilti.com CAD( ALL ) | <br>Any File (ALL):<br>CAD (ALL):<br>CAD to ECTr (ALL): | Office, PDF, ZIP<br>JT, STEP, NX<br>Do not Use |

#### **Choose the documents**



PDM 7



### **Send Documents**

### Wait until uploaded

| Erika Musterfrau<br>pailer@hilti.com |                                            | Sent data (  | Sent data (150 last documents) |  |
|--------------------------------------|--------------------------------------------|--------------|--------------------------------|--|
| Jo                                   | o File                                     | Size         | Send time                      |  |
| omepage -                            | 401328ugm000_01.jt                         | 136.41 Kb    | 18.05.2015 14:41:26            |  |
| -                                    | 70421UNM000_02.jt                          | 17.99 Kb     | 18.05.2015 14:41:26            |  |
| 90:                                  | 75 Ansicht_Aus