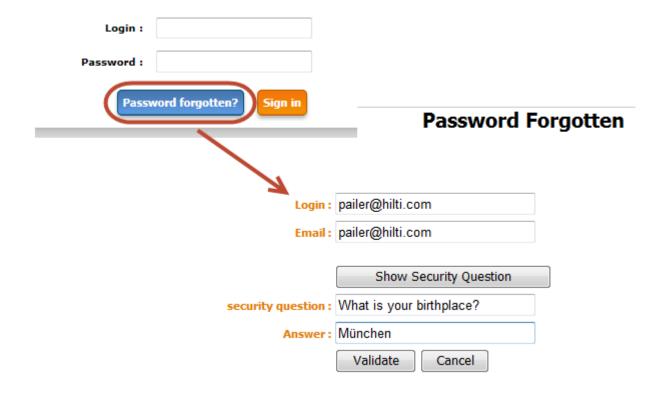

After your first Login you need to answer a safety question. You will need this answer to reset your password.

#### **Reset Password**