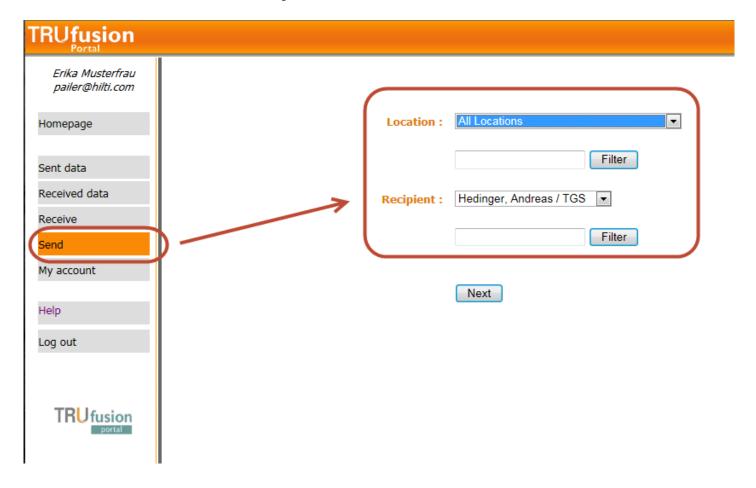

itialpassword**

| TRUfusion Portal                                                         |                 |
|--------------------------------------------------------------------------|-----------------|
|                                                                          | Change password |
| Log in for the first time on the portal - please change the password for |                 |
| New password :  New password :                                           |                 |
| New password.                                                            | Validate Cancel |

After your first Login you need to answer a safety question. You will need this answer to reset your password.



#### **Reset Password**





#### **Send Documents**

#### Choose the receiver of your documents





#### **Send Documents**

#### Maintain all needed Fields

| Fields with * must be filled                                                                                    |                                                  |                                                         |                                                |
|-----------------------------------------------------------------------------------------------------------------|--------------------------------------------------|---------------------------------------------------------|------------------------------------------------|
| Recipient :     Email :     Project :     Hilti Project :     Item Name :     IB Number :     Project manager : | Matt Benjamin benjamin.matt@hilti.com CAD( ALL ) | <br>Any File (ALL):<br>