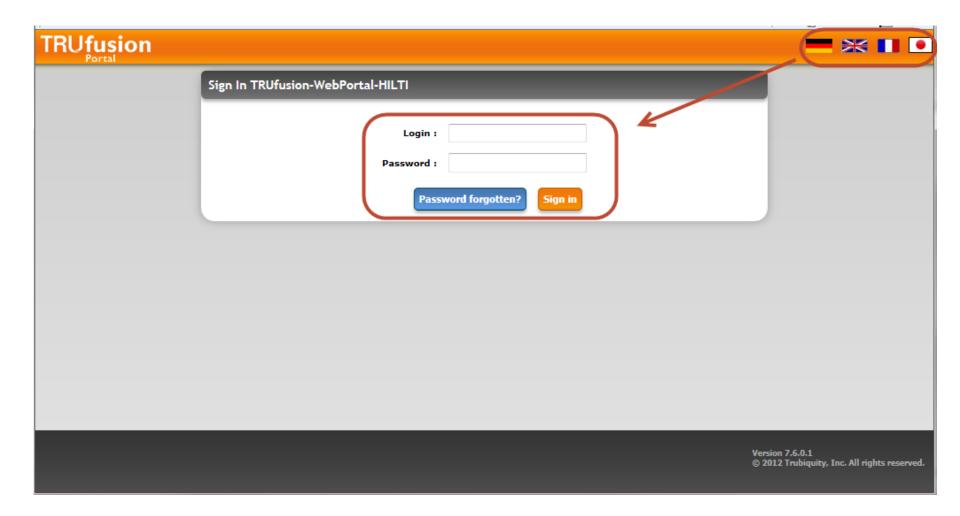

# **TRUfusion training**

Global CAD / PDM Support



#### **AGENDA**

- 1. Login
- 2. Reset Password
- 3. Send Documents
- 4. Receive Documents



## **Choose language and Login**





## **Change Initialpassword**

| TRUfusion Portal                                                         |                 |
|--------------------------------------------------------------------------|-----------------|
|                                                                          | Change password |
| Log in for the first time on the portal - please change the password for |                 |
| New password :  New password :                                           |                 |
| New password.                                                            | Validate Cancel |

After your first Login you need to answer a safety question. You will need this answer to reset your password.



#### **Reset Password**





#### **Send Documents**

#### Choose the receiver o